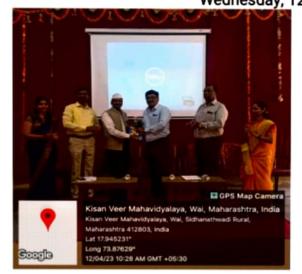

### REPORT

A workshop on "Skills for Entry in Pharma/Chemical Industries" was organized by the Department of Chemistry on Wednesday, 12<sup>th</sup> April, 2023 at 09:30 am. The resource persons for this programme were Mr. Ajit Ekal, Managing Director, Insta Vision Laboratory and Services, Satara and Miss. Rajashree Bhosale, Assistant Professor, Kisan Veer Mahavidyalaya, Wai. The Principal Dr. Gurunath Fagare was the inaugurator and chairperson for the programme. Prof. (Dr.) Sunil Sawant Vice-Principal, Arts Faculty, Prof. (Dr.) Vinod Veer Vice -Principal, Commerce Faculty was present for the same as a guest of honour.

#### **Inauguration Function**

Principal Dr. Gurunath Fagare inaugurated the workshop. Prof. (Dr.) Sunil Sawant, Prof. (Dr.) Vinod Veer and Prof. (Dr.) Dnyandevo Zambare were present for the Inaugural Function. Prof. (Dr.) D. N. Zambare introduced the workshop. He said that the main purpose of the conducting this workshop is that as everybody aware about, India is dominant in the world in pharmaceutical sector. The ones who are aspiring to start their career in pharma sector this workshop will be beneficial for them. Principal Dr. Gurunath Fagare felicitated the resource person Mr. Ajit Ekal and Miss. Rajashree M. Bhosale by offering bouquet. Prof. (Dr.) D. N. Zambare felicitated Principal Dr. Gurunath Fagare by offering bouquet. Miss. Pooja Jaigude introduced the guests.